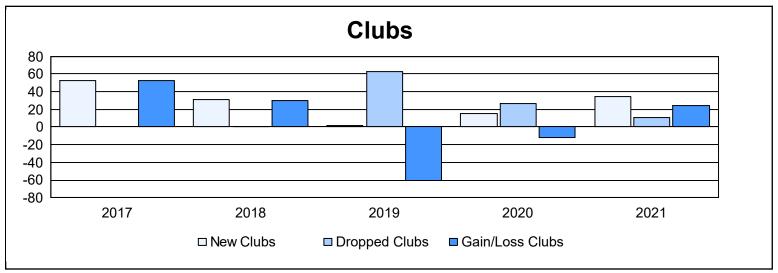

District 315B1 As of June 2021 Cumulative

| Year      | New<br>Clubs | Dropped<br>Clubs | Gain/<br>Loss<br>Clubs | New<br>Members | Charter<br>Members | Reinstate<br>Members | Transfer<br>Members | Total<br>Member<br>Added | Total<br>Members<br>Dropped | Gain/<br>Loss<br>Members |
|-----------|--------------|------------------|------------------------|----------------|--------------------|----------------------|---------------------|--------------------------|-----------------------------|--------------------------|
| 2016-2017 | 53           | 0                | 53                     | 448            | 1,061              | 5                    | 2                   | 1,516                    | 156                         | 1,360                    |
| 2017-2018 | 31           | 1                | 30                     | 380            | 642                | 20                   | 5                   | 1,047                    | 145                         | 902                      |
| 2018-2019 | 2            | 63               | -61                    | 225            | 77                 | 24                   | 0                   | 326                      | 1,683                       | -1,357                   |
| 2019-2020 | 15           | 27               | -12                    | 160            | 326                | 10                   | 7                   | 503                      | 1,053                       | -550                     |
| 2020-2021 | 35           | 11               | 24                     | 239            | 822                | 106                  | 15                  | 1,182                    | 769                         | 413                      |
| Average   | 27           | 20               | 7                      | 290            | 586                | 33                   | 6                   | 915                      | 761                         | 154                      |