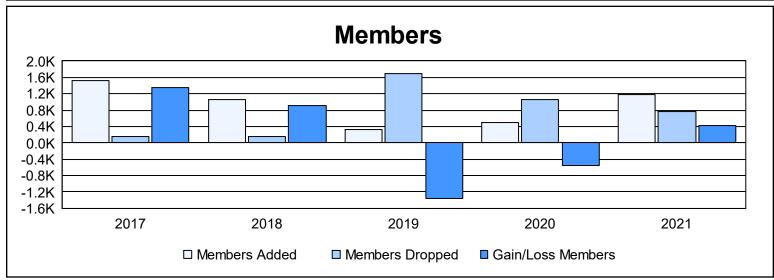

District 315B1 As of June 2021 Cumulative

| Year      | New<br>Clubs | Dropped<br>Clubs | Gain/<br>Loss<br>Clubs | New<br>Members | Charter<br>Members | Reinstate<br>Members | Transfer<br>Members | Total<br>Member<br>Added | Total<br>Members<br>Dropped | Gain/<br>Loss<br>Members |
|-----------|--------------|------------------|------------------------|----------------|--------------------|----------------------|---------------------|--------------------------|-----------------------------|--------------------------|
| 2016-2017 | 53           | 0                | 53                     | 448            | 1,061              | 5                    | 2                   | 1,516                    | 156                         | 1,360                    |
| 2017-2018 | 31           | 1                | 30                     | 380            | 642                | 20                   | 5                   | 1,047                    | 145                         | 902                      |
| 2018-2019 | 2            | 63               | -61                    | 225            | 77                 | 24                   | 0                   | 326                      | 1,683                       | -1,357                   |
| 2019-2020 | 15           | 27               | -12                    | 160            | 326                | 10                   | 7                   | 503                      | 1,053                       | -550                     |
| 2020-2021 | 35           | 11               | 24                     | 239            | 822                | 106                  | 15                  | 1,182                    | 769                         | 413                      |
| Average   | 27           | 20               | 7                      | 290            | 586                | 33                   | 6                   | 915                      | 761                         | 154                      |